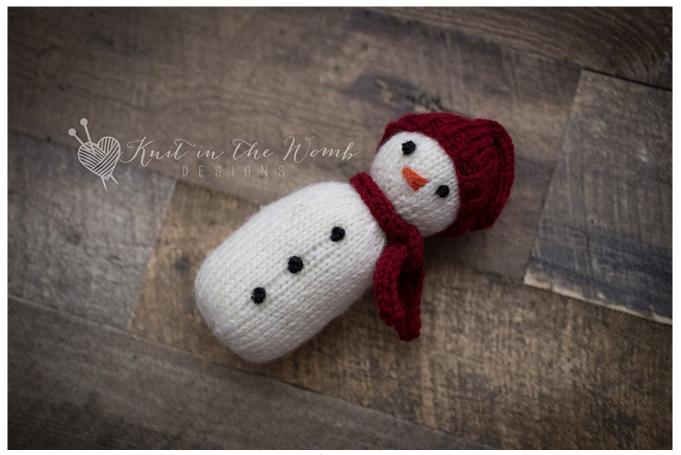

Mini Snowman Pattern by: Amanda Morse

**Materials:** Sport weight (size 3) yarn, size 4 (3.5mm) double pointed needles, yarn needle, accent color for "coal" and "carrot"

Stitch Key: co- cast on k- knit k2tog - knit 2 together sts - stitches

## Finishing

Add 3 french knots in black for the "buttons" on the body of the snowman. Add 2 french knots in black for "eyes" on the head of the snowman.

Add a nose in orange for the "nose" on the head of the snowman.