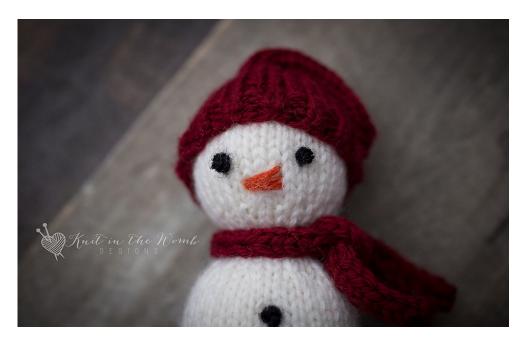

Round 6-8 - knit around Round 9 - [k2tog, k5] around (18sts) Round 10-12 - knit around Round 13 - [k2tog, k4] around (15sts) Round 14-16 - knit around Round 17 - [k2tog, k3] around (12sts) Round 18-20 - knit around Round 21 - [k2tog] around (6sts) Do not bind off. Cut yarn, leaving several inches, and pull through remaining sts. Cinch tight and finish off. Tack the end of the hat down to Round 3 of the [k1p1] edge. Place the hat on the head of the snowman.

Scarf

Cast on 4sts

Work in stockinette stitch for 9.25ins.

Bind off. Weave in ends. Tie the scarf onto the neck of the snowman.

## Finishing

Add 3 french knots in black for the "buttons" on the body of the snowman. Add 2 french knots in black for "eyes" on the head of the snowman.

Add a nose in orange for the "nose" on the head of the snowman.